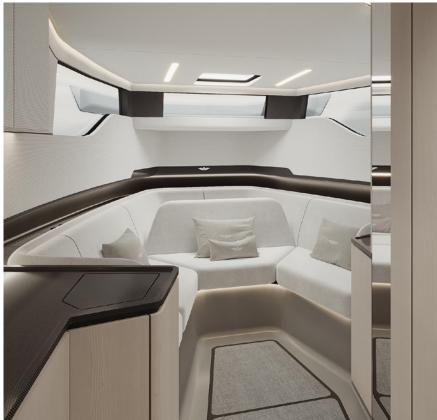

# Sialia 45 Sport

The ultimate expression of an electric day-boat. Using Sialia's globally optimized process resulted in extreme electric performance and ample range. It is the perfect entry point to experiencing redefined electric yachting.

### SIALIA 45 Sport

The Sialia 45 is conceived as the ultimate expression of an electric day-boat. It offers ample performance and range for a fun filled day on the water or a weekend trip to the Bahamas.