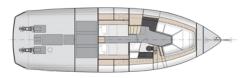

## Packages

**Standard Pack**: Provides all the experiences of electric yachting including select options. The easiest entry to electric yachting.

**Plus Pack:** The plus pack provides the same or better equipment as the standard and premium detailing. **Premium Pack:** The top of the range model includes all the amenities one expects and superyacht quality finish.

# Sialia 45 Sport

The ultimate expression of an electric day-boat. Using Sialia's globally optimized process resulted in extreme electric performance and ample range. It is the perfect entry point to experiencing redefined electric yachting.

### SIALIA 45 Sport

The Sialia 45 is conceived as the ultimate expression of an electric day-boat. It offers ample performance and range for a fun filled day on the water or a weekend trip to the Bahamas.