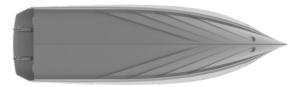

## Optimized Hull design

The Petestep designed hull maximizes the benefits of the electric drivetrain. It combines low resistance, and superior balance to provide an effortless, dry ride with no planing hump, excellent tracking and a high top speed.