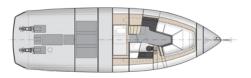

## Packages

**Standard Pack**: Provides all the experiences of electric yachting including select options. The easiest entry to electric yachting.

**Plus Pack:** The plus pack provides the same or better equipment as the standard and premium detailing. **Premium Pack:** The top of the range model includes all the amenities one expects and superyacht quality finish.

# Sialia 45 Sport

The ultimate expression of an electric day-boat. Using Sialia's globally optimized process resulted in extreme electric performance and ample range. It is the perfect entry point to experiencing redefined electric yachting.

### SIALIA 45 Sport

The Sialia 45 is conceived as the ultimate expression of an electric day-boat. It offers ample performance and range for a fun filled day on the water or a weekend trip to the Bahamas.