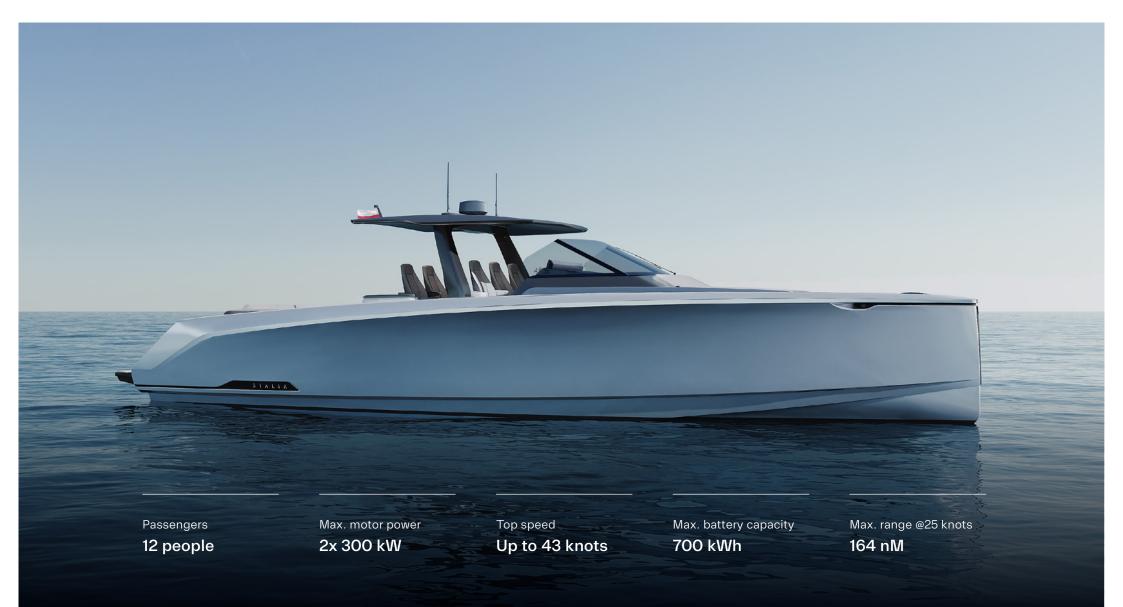

#### Technical specifications

| LOA          | 13.7 m         |  |  |
|--------------|----------------|--|--|
| Beam         | 4.1 m          |  |  |
| Draft        | 0.85 m         |  |  |
| Displacement | Up to 10 tons  |  |  |
| Capacity     | 12             |  |  |
| Certificate  | Up to CE-B     |  |  |
| Speed        | Up to 43 kn    |  |  |
| Material     | Glass & Carbon |  |  |