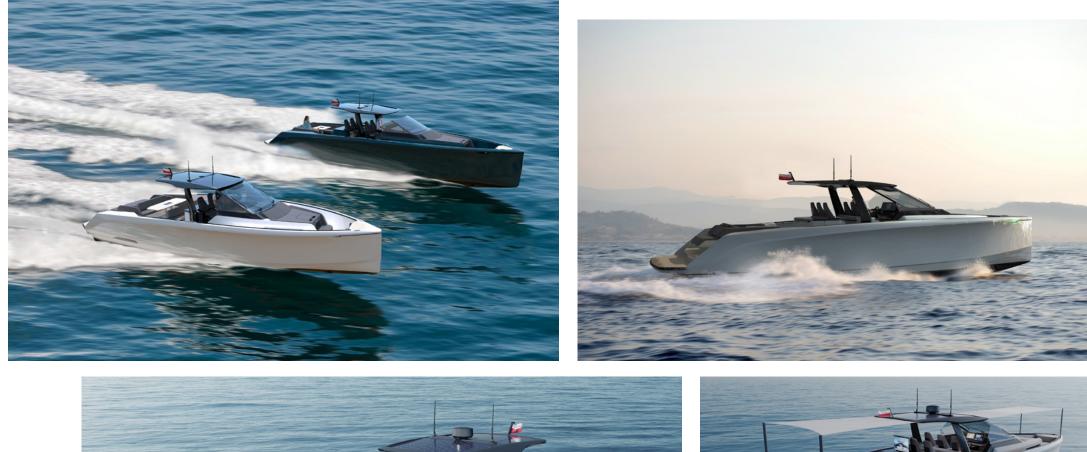

# Sialia 45 Sport

The ultimate expression of an electric day-boat. Using Sialia's globally optimized process resulted in extreme electric performance and ample range. It is the perfect entry point to experiencing redefined electric yachting.

### SIALIA 45 Sport

The Sialia 45 is conceived as the ultimate expression of an electric day-boat. It offers ample performance and range for a fun filled day on the water or a weekend trip to the Bahamas.