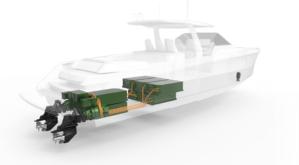

### Drivetrains

Scout: Optimized for efficiency and performance for lakes and coastal cruising. Constructed from GRP. Performance: Lightweight carbon construction and maximized, pure electric performance. Providing speed and ample range for daytrips.

Range: Striking the perfect balance between bursts of pure electric performance and long-range cruising using a range extender and carbon construction. Endurance pack: Adds 200 kWh of battery storage provides longer range, improved performance and extended time at anchor.

| Drivetrains    | Scout     | Performance | Performance + End.* | Range     | Range + End.* |
|----------------|-----------|-------------|---------------------|-----------|---------------|
| Material       | GPR       | Carbon      | Carbon              | Carbon    | Carbon        |
| Power          | 2x 150 kW | 2x 300 kW   | 2x 300 kW           | 2x 300 kW | 2x 300 kW     |
| Battery        | 300 kWh   | 500 kWh     | 700 kWh             | 300 kWh   | 500 kWh       |
| Range Extender | x         | х           | х                   | 140 kW    | 140 kW        |
| Top speed      | 30+ kn    | 40+ kn      | 40+ kn              | 40+ kn    | 40+ kn        |
| Range          | 33 nm     | 55 nm       | 77 nm               | 142 nm    | 164 nm        |