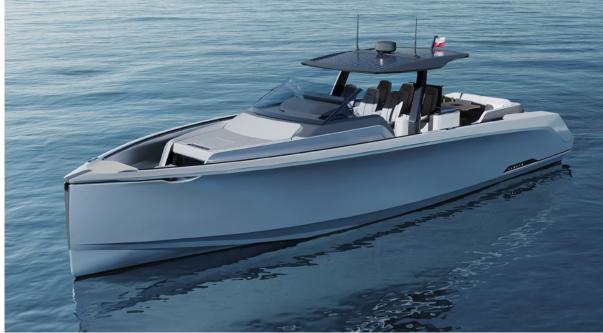

# Sialia 45 Sport

The ultimate expression of an electric day-boat. Using Sialia's globally optimized process resulted in extreme electric performance and ample range. It is the perfect entry point to experiencing redefined electric yachting.

### SIALIA 45 Sport

The Sialia 45 is conceived as the ultimate expression of an electric day-boat. It offers ample performance and range for a fun filled day on the water or a weekend trip to the Bahamas.