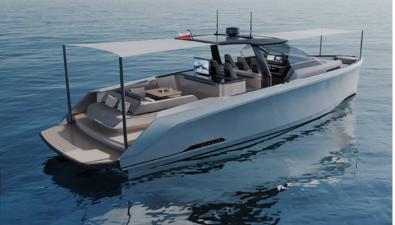

# Sialia 45 Sport

The ultimate expression of an electric day-boat. Using Sialia's globally optimized process resulted in extreme electric performance and ample range. It is the perfect entry point to experiencing redefined electric yachting.

### SIALIA 45 Sport

The Sialia 45 is conceived as the ultimate expression of an electric day-boat. It offers ample performance and range for a fun filled day on the water or a weekend trip to the Bahamas.